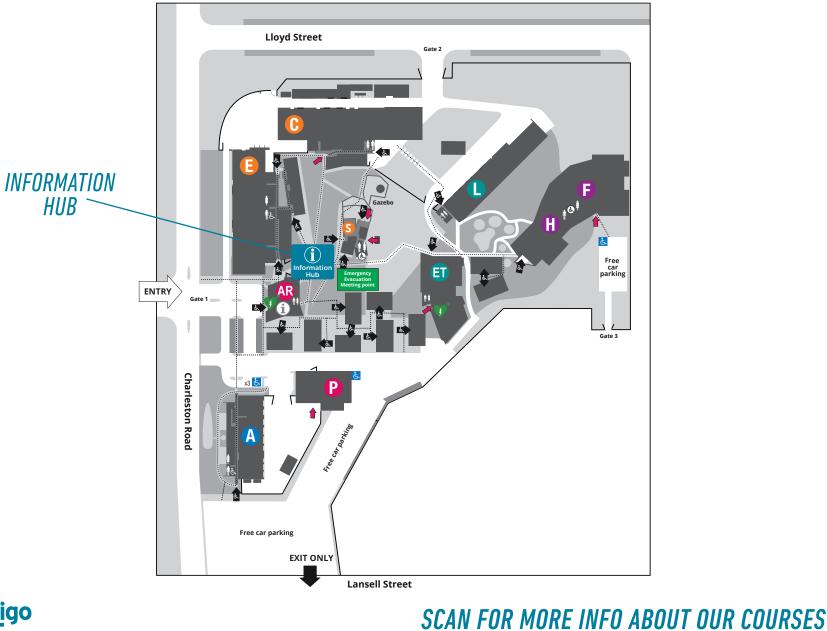

th many job options                                   | — Information Hub<br>— | 4.00, 5.00, 6.00pm |
| Plumbing                              | A huge pipeline of opportunities                                           |                        | 4.00, 5.00, 6.00pm |
| Carpentry                             | Carpentry opens the door to the future                                     |                        | 4.30, 5.30, 6.30pm |
| Electrical                            | Spark up your career with an electrical course                             |                        | 4.30, 5.30, 6.30pm |
| Animals, Plants and Sciences          | Take a look at our Lab Sciences, Vet Nursing and Animal Studies facilities |                        | 4.30, 5.30pm       |



## **CHARLESTON ROAD CAMPUS MAP**